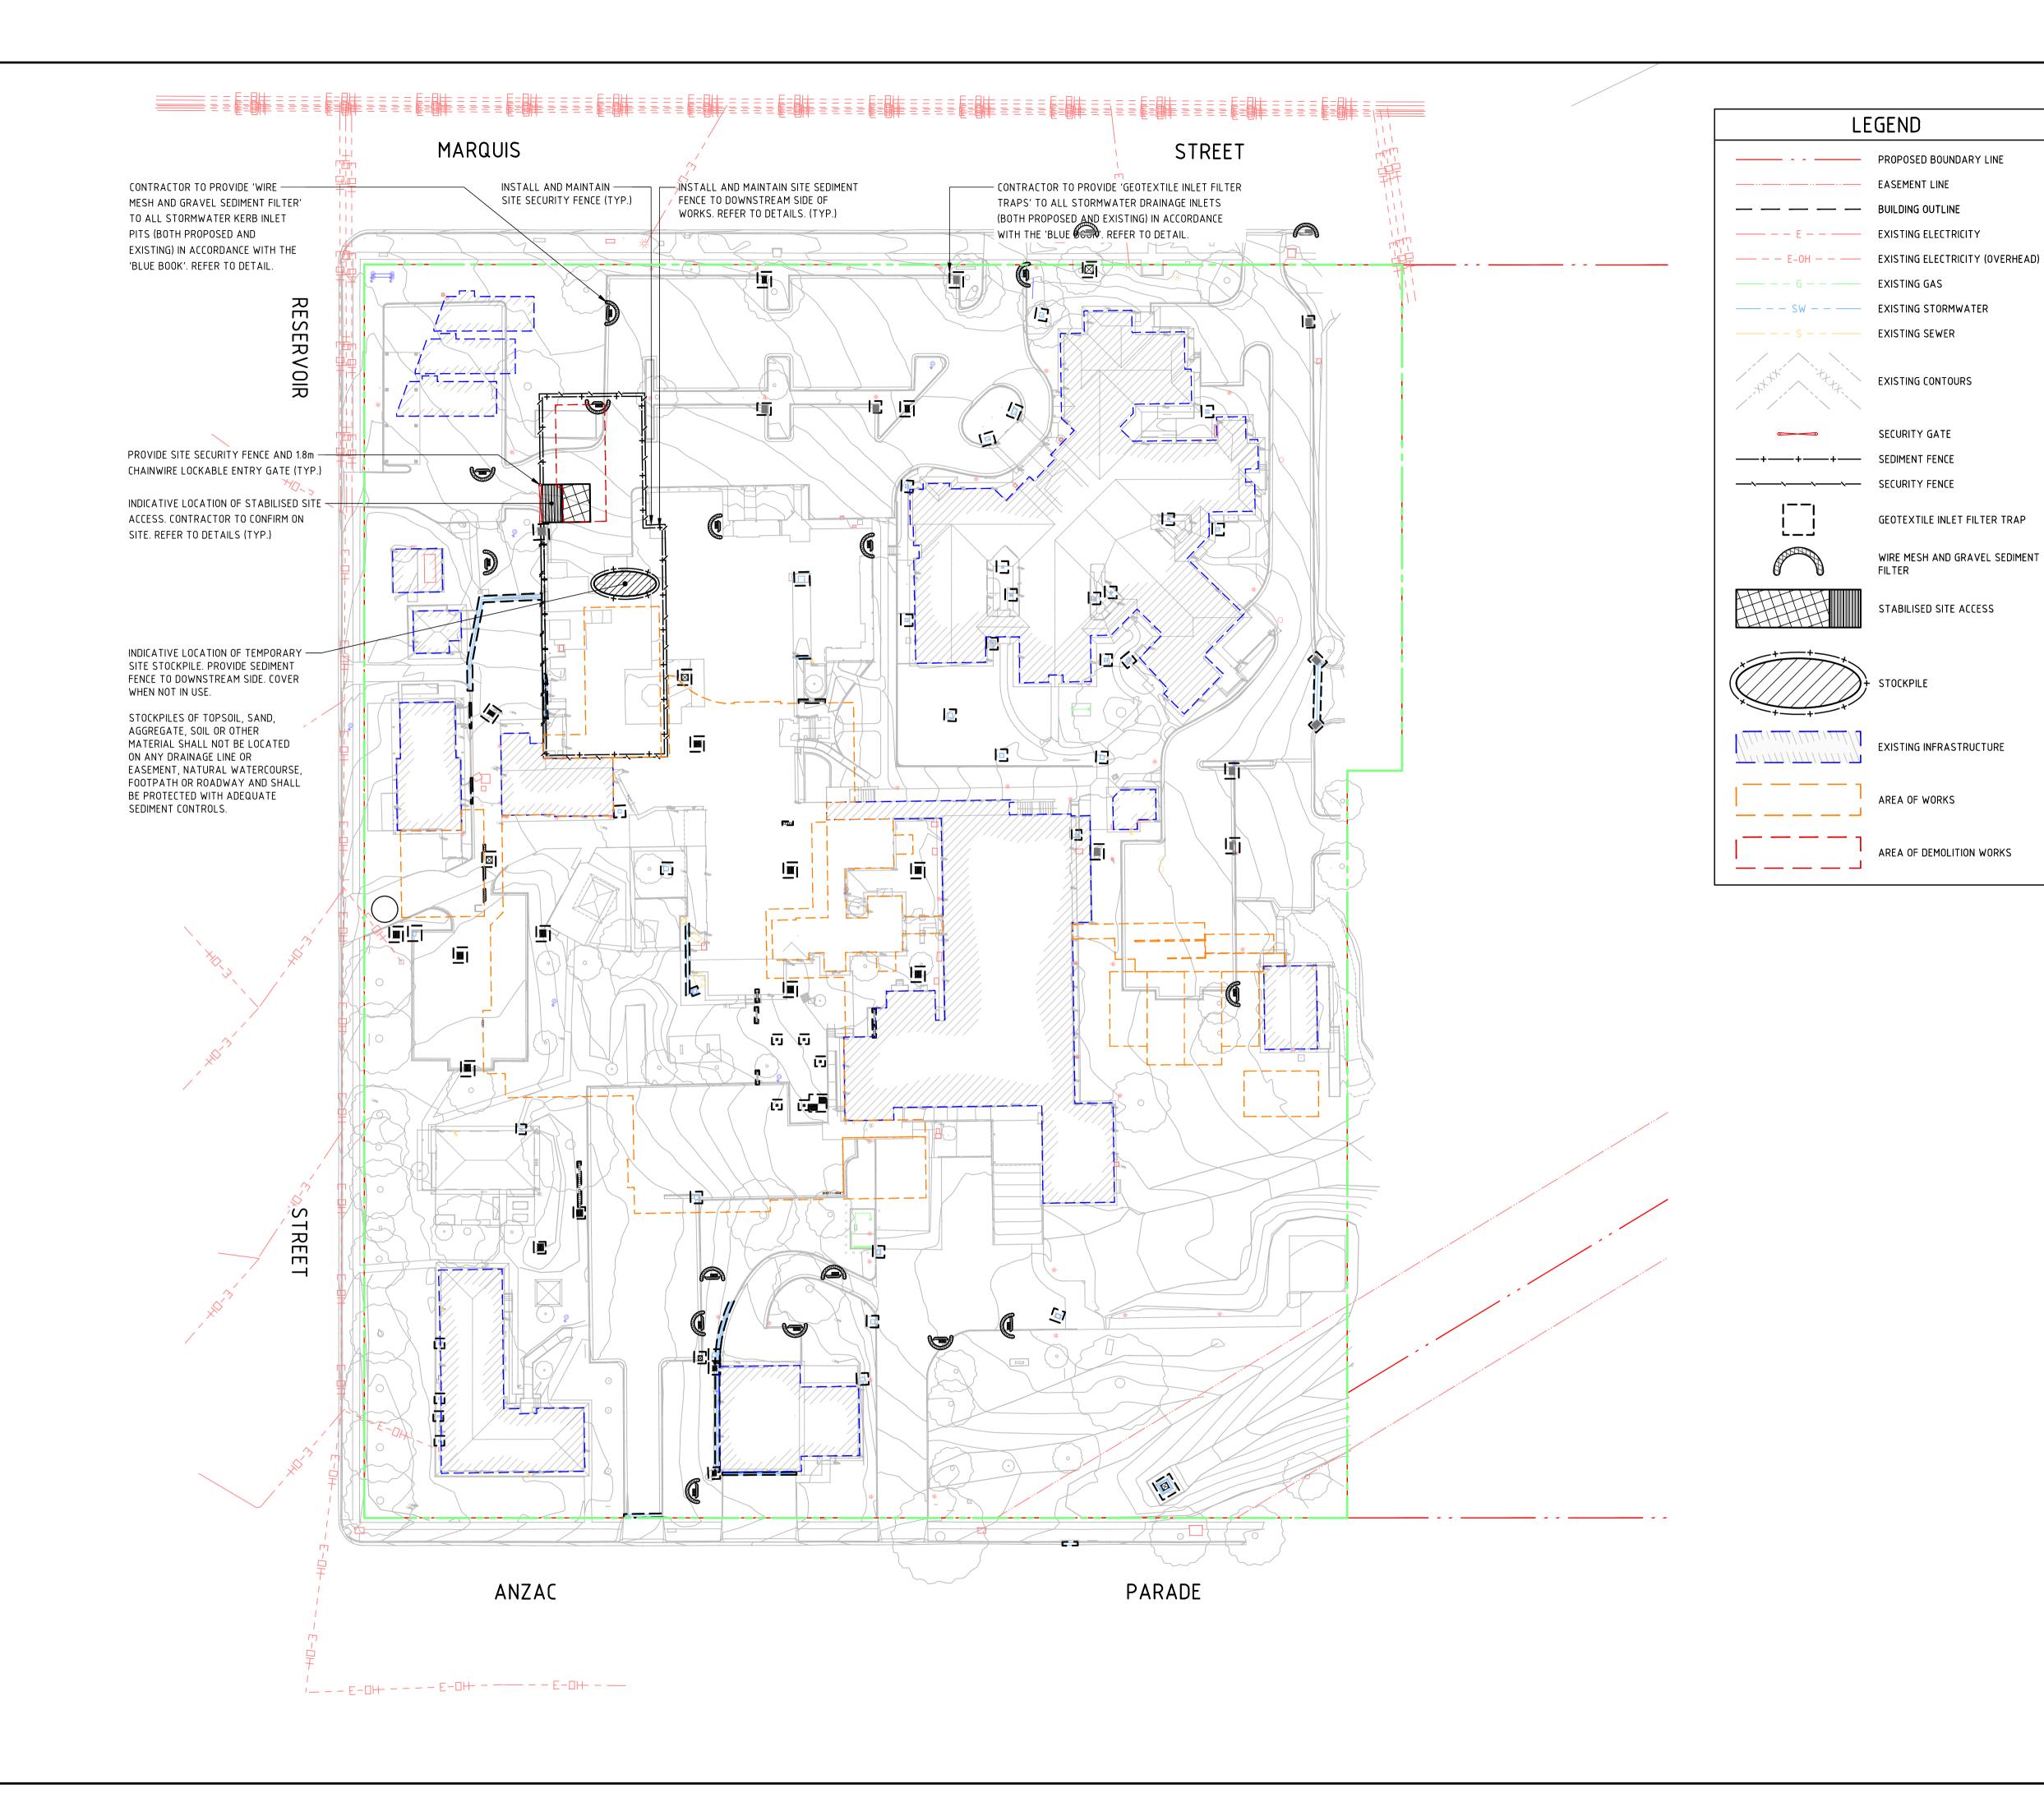

## **GENERAL NOTES:**

REFER SPECIFICATIONS NOTES FOR SEDIMENT AND SOIL EROSION CONTROL GENERAL REQUIREMENTS.

ALL WORKS TO BE CARRIED OUT IN ACCORDANCE WITH COUNCIL / RELEVANT AUTHORITY SPECIFICATIONS AND DETAILS.

ALL SEDIMENT AND SOIL EROSION CONTROL MEASURES TO BE INSTALLED IN ACCORDANCE WITH THE 'BLUE BOOK'. CONTRACTOR TO ENSURE THESE MEASURES ARE IN PLACE AND

MAINTAINED AT ALL TIMES DURING CONSTRUCTION WORKS. CONTRACTOR TO PROVIDE 'WIRE MESH AND GRAVEL SEDIMENT FILTER' TO ALL PAVED / ROAD AREAS (BOTH PROPOSED AND

EXISTING) IN ACCORDANCE WITH THE 'BLUE BOOK'. CONTRACTOR TO PROVIDE 'GEOTEXTILE INLET FILTER TRAPS' TO ALL STORMWATER DRAINAGE INLETS (BOTH PROPOSED AND EXISTING) IN ACCORDANCE WITH THE 'BLUE BOOK'

ALL PITS OPEN TO ATMOSPHERE TO BE PROTECTED IN ACCORDANCE WITH THE 'BLUE BOOK'

**CONCEPT SEDIMENT AND SOIL EROSION CONTROL PLAN -**STAGE 01 A

NOT FOR CONSTRUCTION

JOB NUMBER

220254

DRAWING NUMBER

**GHR-CI-MW-1021** 

DRAWING SHEET SIZE = A1